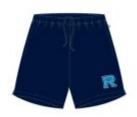

Size 10C - 2XL Price \$28.00

**Shorts White** 

KRSA065 Size 10C - 2XL Price \$28.00

Socks Ink

KRSA070

Size 2 - 8, 7 - 11, 12 - 14 Price \$12.00

A fitting day for the personalised products in this category will be arranged.