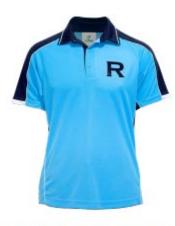

# **School Uniform**

This uniform is to be worn by students at all Rowville Secondary College campuses. The uniform is warm and comfortable, gender neutral and allows students to be physically active throughout the day. The navy and blue will be the colours for all campuses going forward uniting all students attending Rowville Secondary College.

Softshell Jacket

IJ1368

Size 10C - 14Y, XS - 4XL Price \$109.00

Classic Fit (Unisex) Polo

IT1367

Size 10C - 14Y, XS - 3XL Price \$52.50

Tailored Fit (Slim Fit) Polo

IT1365