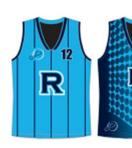

# Reversible Basketball Singlet

KRSA014

Size 10C - 2XL Price \$70.00

Reversible Training Singlet

KRSA067

Size 10C - 3XL Price \$60.00

Long Sleeve Training Tee

KRSA061

Size 14Y - 3XL Price \$39.50

**Basketball Shorts** 

KRSA015

Size 12C - 3XL Price \$38.50 A fitting day for the personalised products in this category will be arranged.

Long Sleeve Playing Top

KRSA062

Size 14Y - 3XL Price \$63.50