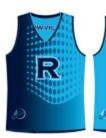

# Reversible Basketball Singlet

KRSA014

Size 10C - 2XL Price \$70.00

Reversible Training Singlet

KRSA067

Size 10C - 3XL Price \$60.00

Long Sleeve Training Tee

KRSA061

Size 14Y - 3XL Price \$39.50

**Basketball Shorts** 

KRSA015

Size 12C - 3XL Price \$38.50 A fitting day for the personalised products in this category will be arranged.

Long Sleeve Playing Top

KRSA062

Size 14Y - 3XL Price \$63.50