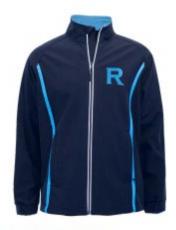

# **School Uniform**

This uniform is to be worn by students at all Rowville Secondary College campuses. The uniform is warm and comfortable, gender neutral and allows students to be physically active throughout the day. The navy and blue will be the colours for all campuses going forward uniting all students attending Rowville Secondary College.

Softshell Jacket

IJ1368

Size 10C - 14Y, XS - 4XL Price \$109.00

Classic Fit (Unisex) Polo

IT1367

Size 10C - 14Y, XS - 3XL Price \$52.50

Tailored Fit (Slim Fit) Polo

IT1365