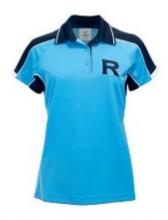

Softshell Jacket

IJ1368

Size 10C - 14Y, XS - 4XL Price \$109.00

Classic Fit (Unisex) Polo

IT1367

Size 10C - 14Y, XS - 3XL Price \$52.50

Tailored Fit (Slim Fit) Polo

IT1365